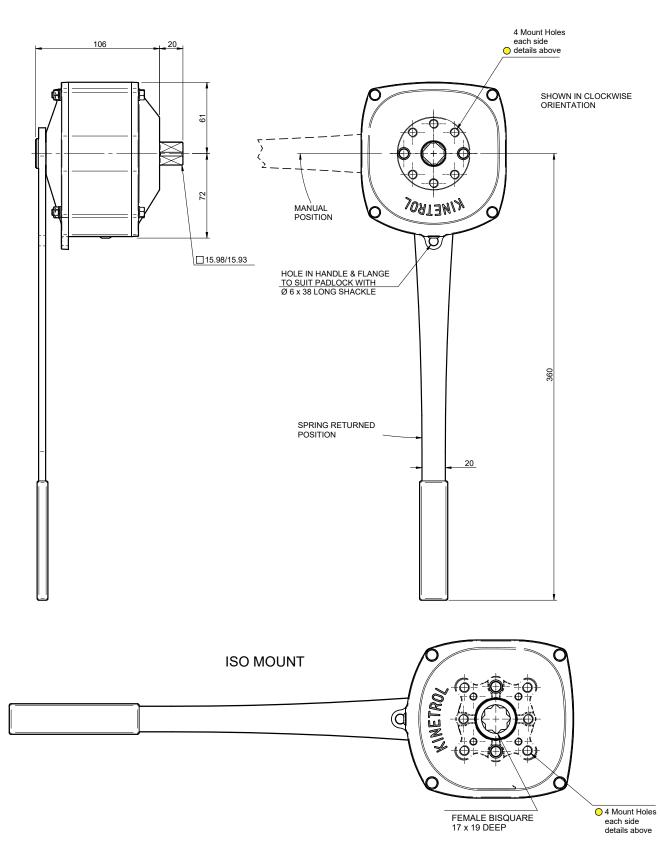

----|
| 074-0C0-1006 | Metric Manual Fail-safe Spring Unit Clockwise                                            |
| 077-0A0-1006 | ANSI Manual Fail-safe Spring Unit Counter Clockwise                                      |
| 077-0C0-1006 | ANSI Manual Fail-safe Spring Unit Clockwise                                              |
| 073F0A0-1006 | Metric Female Drive ISO /DIN Manual Fail-safe Spring Unit - F05/F07 with 17mm star drive |
| 073F0C0-1006 | Metric Female Drive ISO /DIN Manual Fail-safe Spring Unit - F05/F07 with 17mm star drive |
|              |                                                                                          |

\* Please also see Kinetrol Model 07 Modular Spring Unit - WEBDS 120

## Kinetrol Model 07 Modular Manual Fail-Safe Spring Unit

### Dimensions