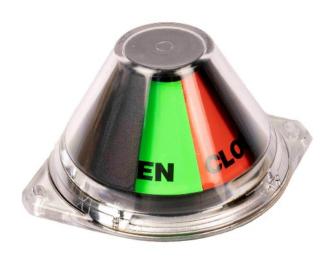

## **Kinetrol Clear Cone Monitors**

The optional Clear Cone provides all round high visibility position monitoring on all limit switch boxes and positioner models. A red/green colour coded monitor is sealed inside a robust, clear polycarbonate cover. Positioner models are marked with black printed legible angle scales.