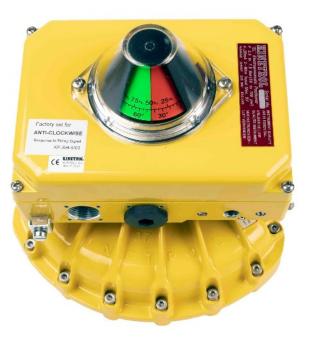

## **Kinetrol Clear Cone Monitors**

The optional Clear Cone provides all round high visibility position monitoring on all limit switch boxes and positioner models. A red/green colour coded monitor is sealed inside a robust, clear polycarbonate cover. Positioner models are marked with black printed legible angle scales.

The monitor is also available directly mounted onto actuator models 03, 05, 07, 08, 09 and 10, all EHD units and 12, 14 & 15 using an adaptor plate.

For highly corrosive environments special cover materials are available - contact Kinetrol for details.